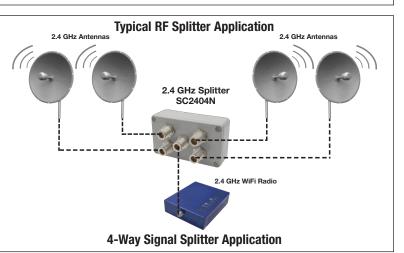

# What are RF Splitters/Combiners?

An RF Splitter/Combiner is a transmission component which divides or sums power between two or more ports. Typically they are used for connecting more than one antenna to a single radio and can also be used to connect multiple radios to a single antenna using the same frequency.