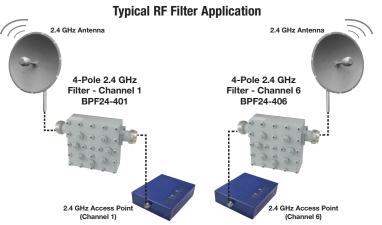

2.4 GHz Bandpass Channel Filter Application

#### 2.4 GHz 802.11b/g Compatible Ultra High Q 4-Pole and 8-Pole WiFi Bandpass Channel Filters

L-com's HyperLink® indoor and outdoor 2.4 GHz ultra-high Q WiFi channel filters are ideal for co-located equipment installations. Available in seven versions for channels 1, 3, 6, 9, 11, 13 and 14, they provide excellent adjacent channel rejection. By reducing interference from both inside and outside the band, improved performance of co-located equipment can be achieved.