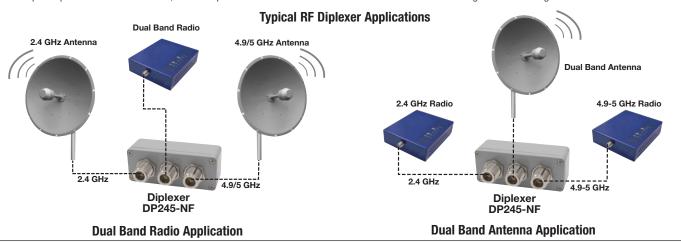

## What are RF Diplexers?

An RF Diplexer is a device that combines two signals onto a single transmission line. In general the two signals operate at different frequencies. L-com's Diplexers are designed to split 2.4 GHz and 5 GHz from a single radio feed to separate 2.4 GHz and 5 GHz antennas. Many dual-band 802.11a/b/g radios share a single antenna. These devices split these signals so that two separate 2.4 GHz and 5 GHz antennas can be used to improve performance. In addition, L-com Diplexers can also be used to combine 2.4 GHz or 5 GHz signals onto a single cable.