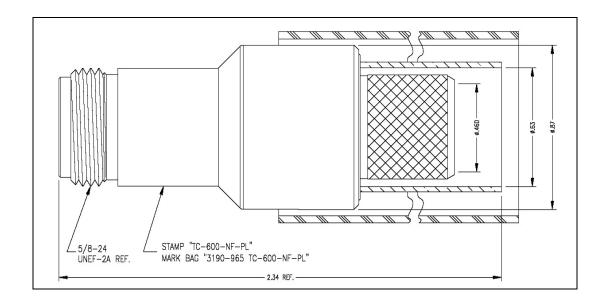

## **I. MATERIALS & FINISHES**

center contact: Gold Plated Brass outer contact: Silver Plated Brass

body: Silver Plated Brass

crimp sleeve: Silver Plated Copper

dielectric: Teflon® PTFE

shrink sleeve: Adhesive Lined Polyolefin

crimp size: .610" hex

## **II. ELECTRICAL PROPERTIES**

impedance: 50 ohms

working voltage: 1000 vrms (max) vswr: 1.25:1 (max) up to 6 GHz insertion loss: 0.1 x √Fghz