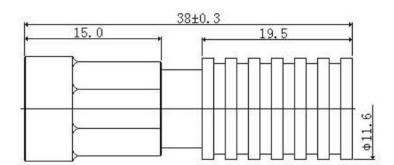

## **Product Specifications**

Frequency Range DC – 6GHz
Connector Nex10-Male
Power 2Watts (Average)

Impedance 50 Ohm VSWR ≤1.25(DC-6GHz)

Colour Silver

Temp Range -45° to 85° Celsius

Dimension 20\*Ø11.5(exclude connector)