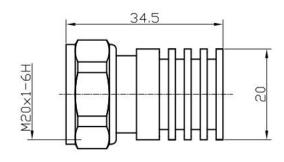

## **Product Specifications**

Frequency Range DC – 6GHz
Connector 4.3-10-Male
Power 5 Watts (Average)
Impedance 50 Ohm
VSWR ≤1.25(DC-6GHz)
Colour Silver

Temp Range -35° to 75° Celsius Dimension 20 x 34.5mm