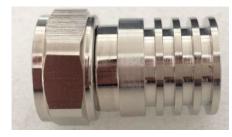

## **RO-LOAD-4310M-5W**

RF Termination, 4.3-10 Male, 5-Watt, DC-6GHz

The RO-LOAD-4310M-5W is a 5-Watt RF termination with a 4.3-10 Male connector. This RF termination has been designed for an average five-watt power source and is rated for a maximum frequency of 6 GHz and has a 50 Ohm impedance. This 4.3-10 RF Termination is manufactured with no chain and has a silver body.

## **Product Specifications**

Frequency Range DC – 6GHz
Connector 4.3-10-Male
Power 5 Watts (Average)
Impedance 50 Ohm
VSWR ≤1.25(DC-6GHz)
Colour Silver

Temp Range -35° to 75° Celsius Dimension 20 x 34.5mm