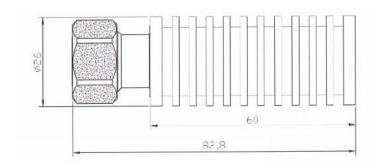

## **Product Specifications**

Frequency Range DC – 6GHz
Connector 4.3-10-Male

Power 10 Watts (Average)

Impedance 50 Ohm

VSWR ≤1.25(DC-6GHz)

Colour Black

Temp Range -35° to 75° Celsius Dimension 26 x 82.8mm

Revision Date 18102021