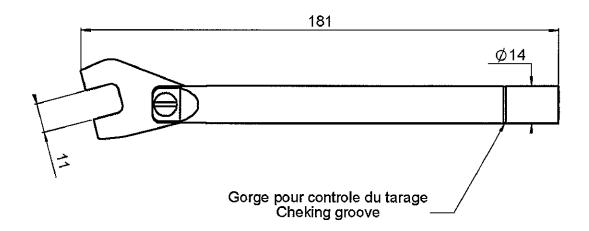

## TORQUE WRENCH

11MM - 150 N.CM

R282.303.050

Series: OUT

### **ENSURE PROPER TORQUE**

Apply verification force at the groove level on the handle.