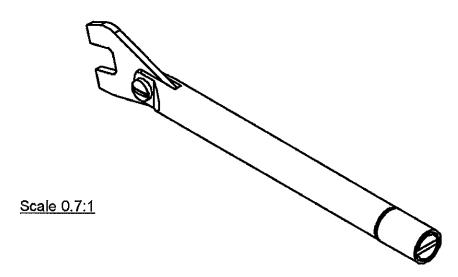

## TORQUE WRENCH

11MM - 150 N.CM

R282.303.050

Series: OUT





#### **OPERATION**

The torque wrench is designed to automatically make a « click sound ». The wrench will work the same in both directions.

Be careful: do not apply pressure to the wrench after hearing the click sound, it will possibly damage the connector.

### **ENSURE PROPER TORQUE**

Apply verification force at the groove level on the handle.

# COUPLING TORQUE 150 NCM (140 Ncm mini et 160 Ncm maxi)



Australian Representatives ROJONE, PTY LTD.

Tel: 02 9829 1555 E: sales@rojone.com.au www.rojone.com.au

#### Issue: 0523 A

In the effort to improve our products, we reserve the right to make changes judged to be necessary.