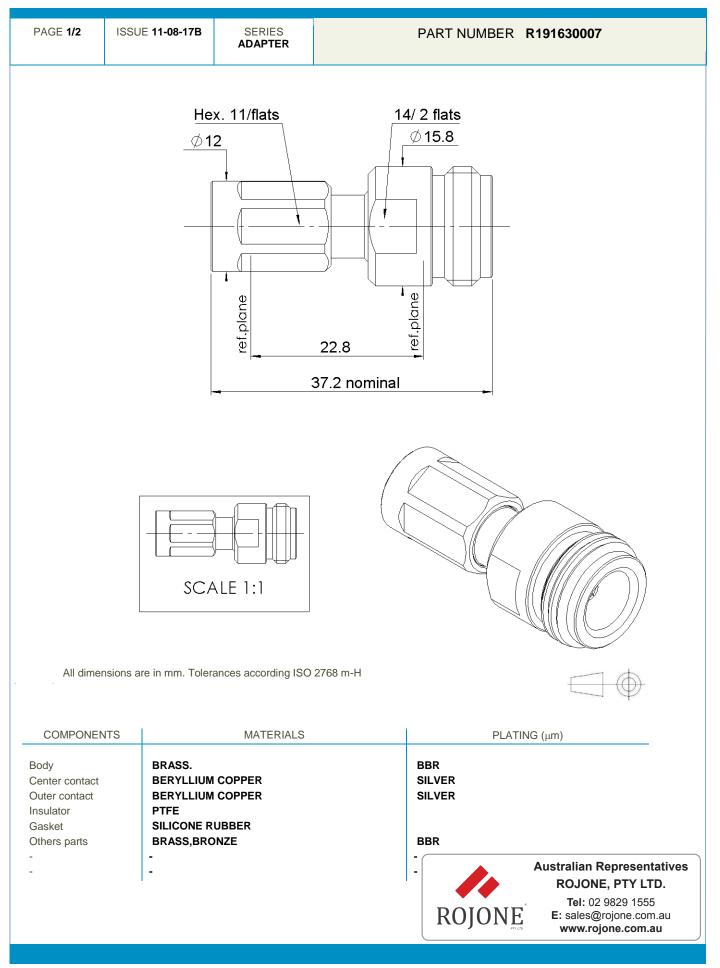

**Technical Data Sheet** 

NEX10 MALE - N FEMALE ADAPTER

This document contains proprietary information and such information shall not be disclosed to any third party for any purpose whatsoever or used for manufacturing purposes without prior written agreement from Radiall. The data defined in this document are given as an indication, in the effort to improve our products; we reserve the right to make any changes judged necessary.

## **Technical Data Sheet**

NEX10 MALE - N FEMALE ADAPTER

This document contains proprietary information and such information shall not be disclosed to any third party for any purpose whatsoever or used for manufacturing purposes without prior written agreement from Radiall. The data defined in this document are given as an indication, in the effort to improve our products; we reserve the right to make any changes judged necessary.