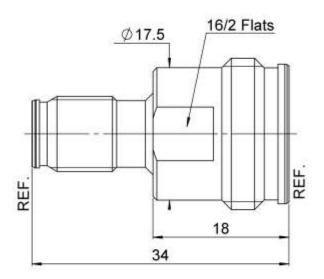

Radiall 🏈

NEX10 FEMALE - 4.3/10 FEMALE ADAPTER

PAGE **1/2** ISSUE 27-02-17A **SERIES 4.3-10** PART NUMBER **R191620037** 

All dimensions are in mm.

| COMPONENTS                                         | MATERIALS                           | PLATING (μm)                                                                         |
|----------------------------------------------------|-------------------------------------|--------------------------------------------------------------------------------------|
| Body Center contact Outer contact Insulator Gasket | BRASS. BERYLLIUM COPPER BRONZE PTFE | BBR<br>SILVER<br>SILVER                                                              |
| Others parts                                       | -                                   | Australian Representatives ROJONE, PTY LTD. Tel: 02 9829 1555 E: sales@rojone.com.au |