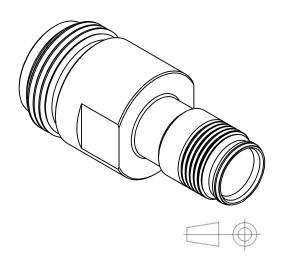

N FEMALE - NEX10 FEMALE ADAPTER

PAGE 1/2 ISSUE 05-12-16A SERIES ADAPTER PART NUMBER R191620027

All dimensions are in mm.

| COMPONENTS                        | MATERIALS                 | PLATING (μm)                                                      |
|-----------------------------------|---------------------------|-------------------------------------------------------------------|
| Body Center contact Outer contact | BRASS<br>BERYLLIUM COPPER | BBR<br>SILVER                                                     |
| Insulator Gasket Others parts     | PTFE                      |                                                                   |
| -                                 | -                         | Australian Representatives ROJONE, PTY LTD.                       |
|                                   |                           | ROJONE Tel: 02 9829 1555 E: sales@rojone.com.au www.rojone.com.au |

### **Technical Data Sheet**

N FEMALE - NEX10 FEMALE ADAPTER

| PAGE <b>2/2</b> | ISSUE <b>05-12-16A</b> | SERIES<br>ADAPTER | PART NUMBER <b>R191620027</b> |
|-----------------|------------------------|-------------------|-------------------------------|
|-----------------|------------------------|-------------------|-------------------------------|