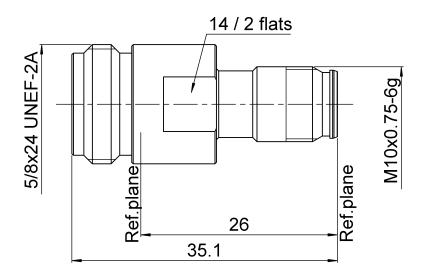

N FEMALE - NEX10 FEMALE ADAPTER

PAGE 1/2 ISSUE 05-12-16A SERIES ADAPTER PART NUMBER R191620027

All dimensions are in mm.

| COMPONENTS                        | MATERIALS                 | PLATING (μm)                                                      |
|-----------------------------------|---------------------------|-------------------------------------------------------------------|
| Body Center contact Outer contact | BRASS<br>BERYLLIUM COPPER | BBR<br>SILVER                                                     |
| Insulator Gasket Others parts     | PTFE                      |                                                                   |
| -                                 | -                         | Australian Representatives ROJONE, PTY LTD.                       |
|                                   |                           | ROJONE Tel: 02 9829 1555 E: sales@rojone.com.au www.rojone.com.au |

### **Technical Data Sheet**

N FEMALE - NEX10 FEMALE ADAPTER

| PAGE <b>2/2</b> | ISSUE <b>05-12-16A</b> | SERIES<br>ADAPTER | PART NUMBER <b>R191620027</b> |
|-----------------|------------------------|-------------------|-------------------------------|
|-----------------|------------------------|-------------------|-------------------------------|