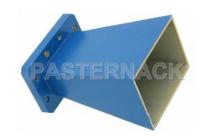

## WR-137 Standard Gain Horn Antenna Operates From 5.85 GHz to 8.2 GHz With a Nominal 10 dB Gain WR-137 Input

## **TECHNICAL DATA SHEET**

PE9859-10

WR-137 Standard Gain Horn Antenna Operates From 5.85 GHz to 8.2 GHz With a Nominal 10 dB Gain WR-137 Input

Configuration

Design WR-137 Standard Gain Horn

Frequency Range, GHz

Size

 Length, in [mm]
 3.16 [80.26]

 Width, in [mm]
 2.28 [57.91]

 Height, in [mm]
 1.6 [40.64]

Compliance Certifications (visit www.Pasternack.com for current document)

**Plotted and Other Data** 

2 Dimensional OML Drawing PE9859-10