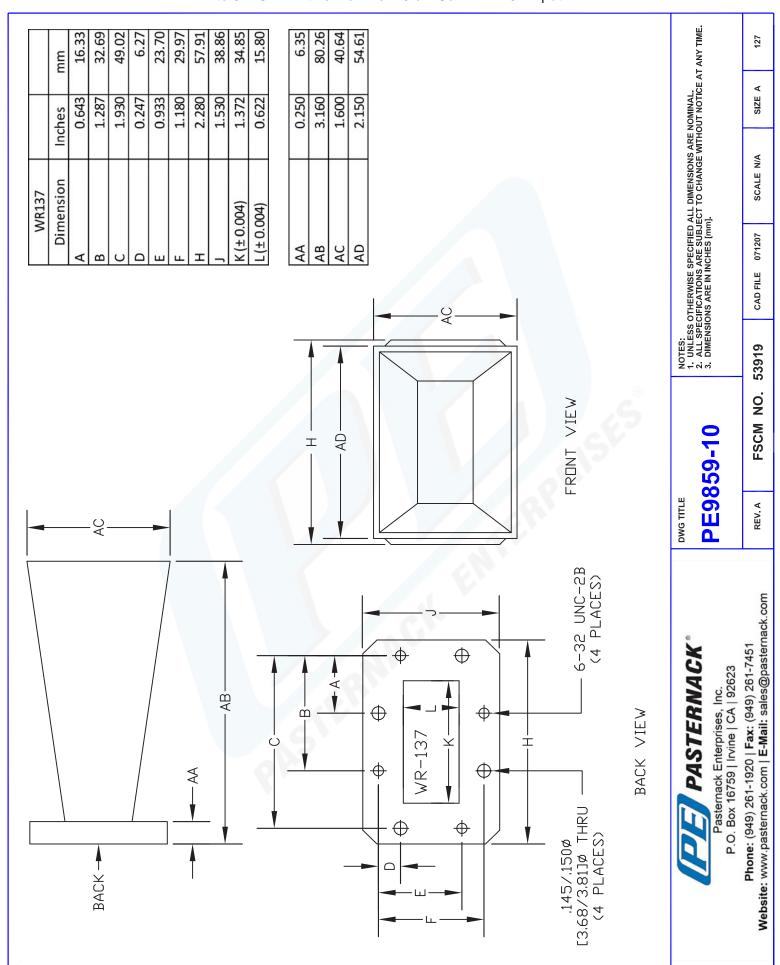

Size

 Length, in [mm]
 3.16 [80.26]

 Width, in [mm]
 2.28 [57.91]

 Height, in [mm]
 1.6 [40.64]

Compliance Certifications (visit www.Pasternack.com for current document)

**Plotted and Other Data** 

2 Dimensional OML Drawing PE9859-10

## PE9859-10 CAD Drawing

WR-137 Standard Gain Horn Antenna Operates From 5.85 GHz to 8.2 GHz With a Nominal 10 dB Gain WR-137 Input