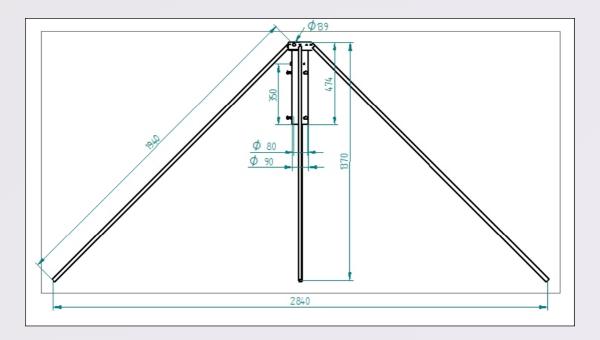

| e.g. WBC256B, WB30512M    |

<sup>\*</sup>Specific adjustments on request

| Installation*  |                                                |
|----------------|------------------------------------------------|
| Antenna mount  | 4-bolt US pattern                              |
| Mast interface | Mast top mounting on a Ø 64-79 mm tubular mast |

<sup>\*</sup>Specific adjustments on request

| Order number |                                                               |
|--------------|---------------------------------------------------------------|
| MS256        | Product as described above                                    |
| MS256-F3     | Product as described above, but in RAL9010 (pure white) color |



## Antenna mast mount MS256

The main nominal dimensions of the MS256: