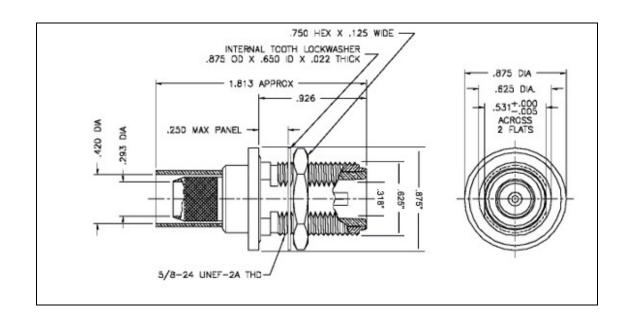

| THE REVISION STATUS OF ALL SHEETS OF THIS DRAWING IS THE SAME AS SHEET 1 |                     |         |     |  |  |  |  |  |
|--------------------------------------------------------------------------|---------------------|---------|-----|--|--|--|--|--|
| LTR                                                                      | DESCRIPTION         | DATE    | BY  |  |  |  |  |  |
| -                                                                        | Released            | 3/25/96 | JCL |  |  |  |  |  |
| Α                                                                        | Redrawn and Updated | 7/8/04  | JCL |  |  |  |  |  |



## **I. MATERIALS & FINISHES**

center contact: Gold Plated Beryllium Copper

outer contact: Nickel Plated Brass

body: Nickel Plated Brass

crimp sleeve: Nickel Plated Copper

dielectric: Teflon® PTFE gasket: Silicone Rubber

shrink sleeve: Adhesive Lined Polyolefin attachment: braid crimp .429" hex

## **II. ELECTRICAL PROPERTIES**

impedance: 50 ohms

working voltage: 1000 vrms (max) vswr: 1.25:1 (max) up to 2 GHz insertion loss:  $0.15 \text{ x } \sqrt{\text{Fghz}}$ 



## Australian Representatives ROJONE, PTY LTD.

Tel: 02 9829 1555 E: sales@rojone.com.au www.rojone.com.au

| Unless otherwise specified, dimensions are in inches. Tolerances are applicable when specified. | Annrovals |     |         | TIMES MICROWAVE SYSTEMS Wallingford, CT 06492                |               |    |