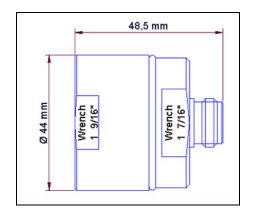

| THE REVISION STATUS OF ALL SHEETS OF THIS DRAWING IS THE SAME AS SHEET 1 |             |        |     |  |  |  |  |  |
|--------------------------------------------------------------------------|-------------|--------|-----|--|--|--|--|--|
| LTR                                                                      | DESCRIPTION | DATE   | BY  |  |  |  |  |  |
| 1                                                                        | Released    | 2/5/02 | JCL |  |  |  |  |  |
|                                                                          |             |        |     |  |  |  |  |  |

## **I. MATERIALS & FINISHES**

center contact: Silver (50u") Plated Brass outer contact: Silver (50 u") Plated Brass

body: Silver (50 u") Plated Brass backnut: Nickel (50 u") Plated Copper

dielectric: Teflon® PTFE gaskets: Nitrile Rubber attachment: braid clamp

## **II. ELECTRICAL PROPERTIES**

impedance: 50 ohms

working voltage: 1000 vrms (max) vswr: 1.15:1 (max) up to 3 GHz insertion loss:  $0.10 \text{ x} \sqrt{\text{Fghz}}$ 

## Australian Representatives ROJONE, PTY LTD.

Tel: 02 9829 1555 E: sales@rojone.com.au www.rojone.com.au

| ified, dimensions are in inches. Tolerances are applicable when spec- | Annrovals |     |        | TIMES MICROWAVE SYSTEMS Wallingford, CT 06492                |              |    |          |               |  |
|-----------------------------------------------------------------------|-----------|-----|--------|--------------------------------------------------------------|--------------|----|----------|---------------|--|
| ified.                                                                | Drawn     | JCL | 2/5/02 | (203) 949-8400; (203) 949-8423.Fax<br>www.timesmicrowave.com |              |    |          |               |  |
| These drawings and specifications contain proprietary information     |           |     |        | EZ-1200-NFC-PL Type-N male (plug) – Non-Solder Pin           |              |    |          |               |  |
| which is the property of                                              |           |     |        | for LMR-1200-LLPL Cable                                      |              |    |          |               |  |
| Times Microwave                                                       |           |     |        | Size                                                         | CAGE CODE DI |    | Drawing  | wing No.:     |  |
| Systems.                                                              |           |     |        | Α                                                            |              |    | 3190-912 |               |  |
|                                                                       |           |     |        | Scale: NA                                                    |              | Re | ev. (-)  | Sheet: 1 of 1 |  |